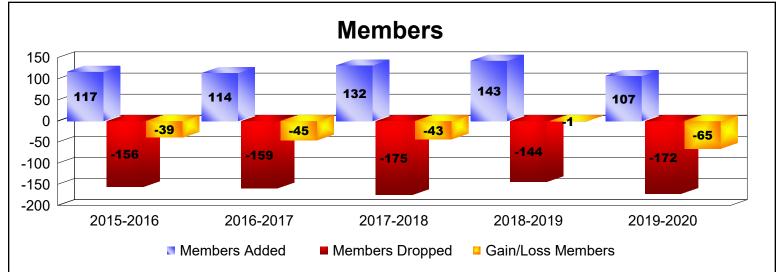

| Year      | New<br>Clubs | Dropped<br>Clubs | Gain/<br>Loss<br>Clubs | New<br>Members | Charter<br>Members | Reinstate<br>Members | Transfer<br>Members | Total<br>Member<br>Added | Total<br>Members<br>Dropped | Gain/<br>Loss<br>Members |
|-----------|--------------|------------------|------------------------|----------------|--------------------|----------------------|---------------------|--------------------------|-----------------------------|--------------------------|
| 2015-2016 | 0            | 0                | 0                      | 105            | 2                  | 4                    | 6                   | 117                      | -156                        | -39                      |
| 2016-2017 | 0            | 0                | 0                      | 98             | 0                  | 6                    | 10                  | 114                      | -159                        | -45                      |
| 2017-2018 | 0            | 0                | 0                      | 111            | 1                  | 1                    | 19                  | 132                      | -175                        | -43                      |
| 2018-2019 | 0            | 0                | 0                      | 128            | 0                  | 8                    | 7                   | 143                      | -144                        | -1                       |
| 2019-2020 | 0            | 0                | 0                      | 92             | 0                  | 6                    | 9                   | 107                      | -172                        | -65                      |
| Average   | 0            | 0                | 0                      | 107            | 1                  | 5                    | 10                  | 123                      | -161                        | -39                      |