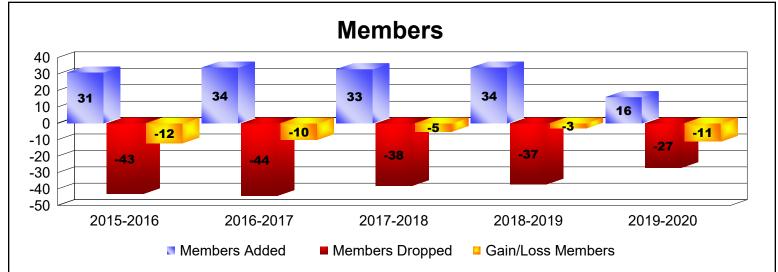

MBR0065 Page 1 of 2 7/7/2020 3:45:22AM

| Year      | New<br>Clubs | Dropped<br>Clubs | Gain/<br>Loss<br>Clubs | New<br>Members | Charter<br>Members | Reinstate<br>Members | Transfer<br>Members | Total<br>Member<br>Added | Total<br>Members<br>Dropped | Gain/<br>Loss<br>Members |
|-----------|--------------|------------------|------------------------|----------------|--------------------|----------------------|---------------------|--------------------------|-----------------------------|--------------------------|
| 2015-2016 | 0            | 0                | 0                      | 30             | 0                  | 0                    | 1                   | 31                       | -43                         | -12                      |
| 2016-2017 | 0            | 0                | 0                      | 29             | 1                  | 2                    | 2                   | 34                       | -44                         | -10                      |
| 2017-2018 | 0            | 0                | 0                      | 27             | 0                  | 1                    | 5                   | 33                       | -38                         | -5                       |
| 2018-2019 | 0            | 0                | 0                      | 27             | 2                  | 0                    | 5                   | 34                       | -37                         | -3                       |
| 2019-2020 | 0            | 0                | 0                      | 15             | 0                  | 0                    | 1                   | 16                       | -27                         | -11                      |
| Average   | 0            | 0                | 0                      | 26             | 1                  | 1                    | 3                   | 30                       | -38                         | -8                       |